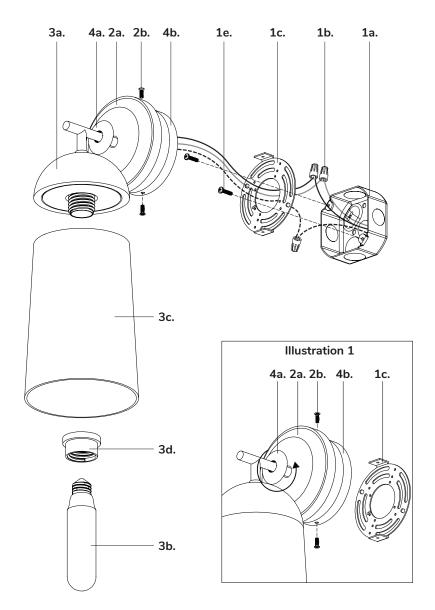

### Step 1

Remove fixture from its original package.

Separate canopy frame (4b) from canopy (2a) by loosening ring (4a) counter-clockwise. Separate mounting plate (1c) from canopy frame (4b) by removing screws (2b) (See Illustration 1)

Attach mounting plate (1c) to electrical junction box (1a) using junction box screws provided (1e) in hardware package.

# Step 4

Make proper electrical connections (black to hot "L", white to neutral "N", ground to "GND") with wire nuts (1b) provided in hardware package.

### Step 5

Attach canopy frame (4b) to mounting plate (1c) with screws (2b), followed by canopy (2a) and tighten ring (4a) clockwise to secure.

## Step 6

Attach shade (3c) to fixture (3a) and secure with shade connector (3d). Install the recommended lamp (3b) (not provided) (referred on the socket label for maximum wattage and type) to fixture socket.